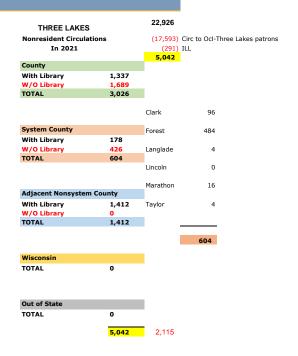

Question #9 Circulations to Nonresidents Living in an Adjacent County Who Do Not Have a Local Library

| County   | Circ    |
|----------|---------|
| Forest   | 426     |
| Langlade |         |
| Lincoln  | 0       |
| Price    |         |
| Vilas    | <u></u> |
|          | 426     |

426 All W/O minus Oneida, Clark, Marathon, Taylor

Langlade (Not city of Antigo

Note: Edward U. Demmer Memorial Library had 1 circulations to Langlade County residents who reside outside the City of Antigo.