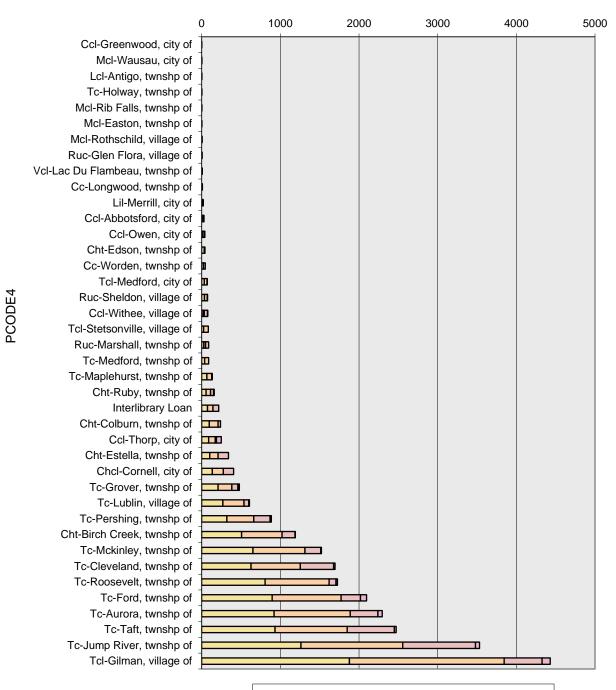

## CIRCULATION ACTIVITY by STAT GROUP (Jan 20-Dec 20)

170

| PCODE4  Ccl-Abbotsford, city of | 18     | RENEWALS<br>12 | 30     |
|---------------------------------|--------|----------------|--------|
| Ccl-Greenwood, city of          | 0      | 0              | 0      |
| Cc-Longwood, twnshp of          | 3      | 3              | 6      |
| Ccl-Owen, city of               | 18     | 1              | 19     |
| Ccl-Thorp, city of              | 88     | 15             | 103    |
| Cc-Worden, twnshp of            | 23     | 0              | 23     |
| Ccl-Withee, village of          | 20     | 40             | 60     |
| Lcl-Antigo, twnshp of           | 0      | 1              | 1      |
| Lil-Merrill, city of            | 9      | 0              | 9      |
| McI-Easton, twnshp of           | 0      | 1              | 1      |
| McI-Johnson, twnshp of          | 0      | 0              | 0      |
| McI-Rothschild, village of      | 2      | 1              | 3      |
| McI-Rib Falls, twnshp of        | 2      | 0              | 2      |
| McI-Wausau, city of             | 1      | 0              | 1      |
| Tcl-Medford, city of            | 34     | 3              | 37     |
| Tc-Aurora, twnshp of            | 920    | 351            | 1,271  |
| Tc-Cleveland, twnshp of         | 627    | 423            | 1,050  |
| Tc-Ford, twnshp of              | 897    | 247            | 1,144  |
| Tc-Grover, twnshp of            | 208    | 79             | 287    |
| Tc-Hammel, twnshp of            | 1      | 0              | 1      |
| Tc-Holway, twnshp of            | 2      | 1              | 3      |
| Tc-Jump River, twnshp of        | 1,262  | 925            | 2,187  |
| Tc-Maplehurst, twnshp of        | 66     | 2              | 68     |
| Tc-Mckinley, twnshp of          | 653    | 202            | 855    |
| Tc-Medford, twnshp of           | 39     | 0              | 39     |
| Tc-Pershing, twnshp of          | 320    | 208            | 528    |
| Tc-Roosevelt, twnshp of         | 807    | 86             | 893    |
| Tc-Taft, twnshp of              | 933    | 600            | 1,533  |
| Tcl-Gilman, village of          | 1,879  | 482            | 2,361  |
| Tc-Lublin, village of           | 271    | 61             | 332    |
| Tcl-Stetsonville, village of    | 25     | 0              | 25     |
| Interlibrary Loan               | 74     | 74             | 148    |
| Cht-Birch Creek, twnshp of      | 508    | 164            | 672    |
| Chcl-Cornell, city of           | 136    | 131            | 267    |
| Cht-Colburn, twnshp of          | 98     | 31             | 129    |
| Cht-Edson, twnshp of            | 34     | 4              | 38     |
| Cht-Estella, twnshp of          | 103    | 131            | 234    |
| Cht-Ruby, twnshp of             | 57     | 38             | 95     |
| Vcl-Lac Du Flambeau, twnshp of  | 3      | 1              | 4      |
| Ruc-Glen Flora, village of      | 2      | 2              | 4      |
| Ruc-Marshall, twnshp of         | 29     | 38             | 67     |
| Ruc-Sheldon, village of         | 36     | 1              | 37     |
| Total                           | 10,208 | 4,359          | 14,567 |